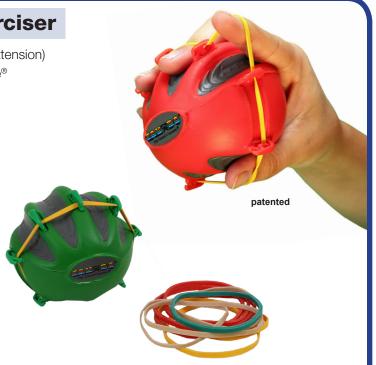

## Digi-Extend n' Squeeze® Hand Exerciser

- Provides complete reciprocal exercise program (flexion and extension)
- Combines the best features of Digi-Extend® and Digi-Squeeze®
- Ergonomic ball-shape positions fingers and hand for ideal placement and pressure distribution
- 5 color-coded balls with 4 color-coded extension bands to accommodate lightest to heaviest requirements
- Available in 3 ball sizes to fit all hands
- Each ball includes extension bands:
  3 each tan (xx-light), yellow (x-light), red (light), green (med)

#### replacement resistance band sets - 25 each