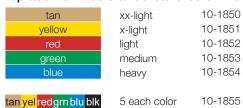

|         |             | small   | medium  | large   |
|---------|-------------|---------|---------|---------|
| yellow  | x-light     | 10-2270 | 10-2280 | 10-2290 |
| red     | light       | 10-2271 | 10-2281 | 10-2291 |
| green   | medium      | 10-2272 | 10-2282 | 10-2292 |
| blue    | heavy       | 10-2273 | 10-2283 | 10-2293 |
| black   | x-heavy     | 10-2274 | 10-2284 | 10-2294 |
| yel red | grn blu blk | 10-2275 | 10-2285 | 10-2295 |
| 5 p     | piece set   |         |         |         |
| yel red | grn blu blk | 10-2276 | 10-2286 | 10-2296 |
| wi      | th stand    |         |         |         |

|                     |           |                          | small   | medium  | large   |
|---------------------|-----------|--------------------------|---------|---------|---------|
|                     | yellow    | x-light                  | 10-1970 | 10-1980 | 10-1990 |
|                     | red       | light                    | 10-1971 | 10-1981 | 10-1991 |
|                     | green     | medium                   | 10-1972 | 10-1982 | 10-1992 |
|                     | blue      | heavy                    | 10-1973 | 10-1983 | 10-1993 |
|                     | black     | x-heavy                  | 10-1974 | 10-1984 | 10-1994 |
| yel red grn blu blk |           | 10-1975                  | 10-1985 | 10-1995 |         |
|                     |           | ce set                   |         |         |         |
|                     | yel red g | grn <mark>blu</mark> blk | 10-1976 | 10-1986 | 10-1996 |
| with stand          |           |                          |         |         |         |