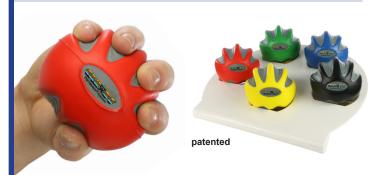

# Digi-Squeeze® Hand Exerciser

- Develops isolated finger strength, flexibility and coordination
- 3 ball sizes for small, medium and large hands
- 5 color-coded resistances
- Comes with exercise pamphlet

|                     |           |                          | small   | medium  | large   |
|---------------------|-----------|--------------------------|---------|---------|---------|
|                     | yellow    | x-light                  | 10-1970 | 10-1980 | 10-1990 |
|                     | red       | light                    | 10-1971 | 10-1981 | 10-1991 |
|                     | green     | medium                   | 10-1972 | 10-1982 | 10-1992 |
|                     | blue      | heavy                    | 10-1973 | 10-1983 | 10-1993 |
|                     | black     | x-heavy                  | 10-1974 | 10-1984 | 10-1994 |
| yel red grn blu blk |           | 10-1975                  | 10-1985 | 10-1995 |         |
|                     |           | ce set                   |         |         |         |
|                     | yel red g | grn <mark>blu</mark> blk | 10-1976 | 10-1986 | 10-1996 |
| with stand          |           |                          |         |         |         |